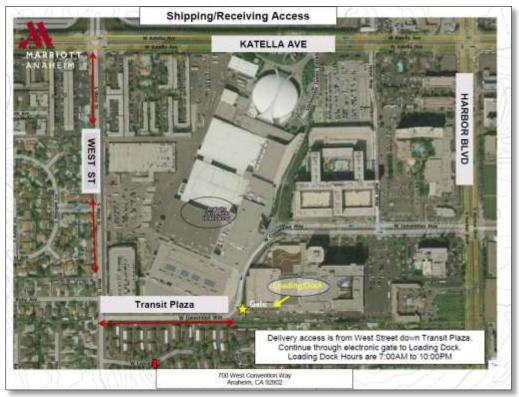

#### Drop Offs/Pick-Ups between 7:00AM – 10:00PM

Delivery access is from West Street down Transit Plaza. Continue through the electronic gate (security will open upon your arrival) to the first Loading Dock. This dock connects to the Marquis Ballroom and back aisle Foyer.