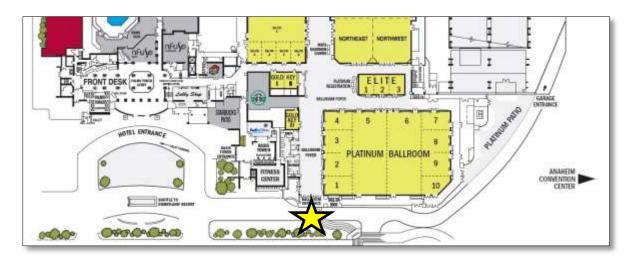

#### Drop Offs/Pick-Ups between 10:00PM – 7:00AM

Drop offs and pick ups are required to load/unload via the Front of the Hotel outside the Platinum Ballroom Foyer Doors. See below Map. Note: there is no dock, lift gate required.